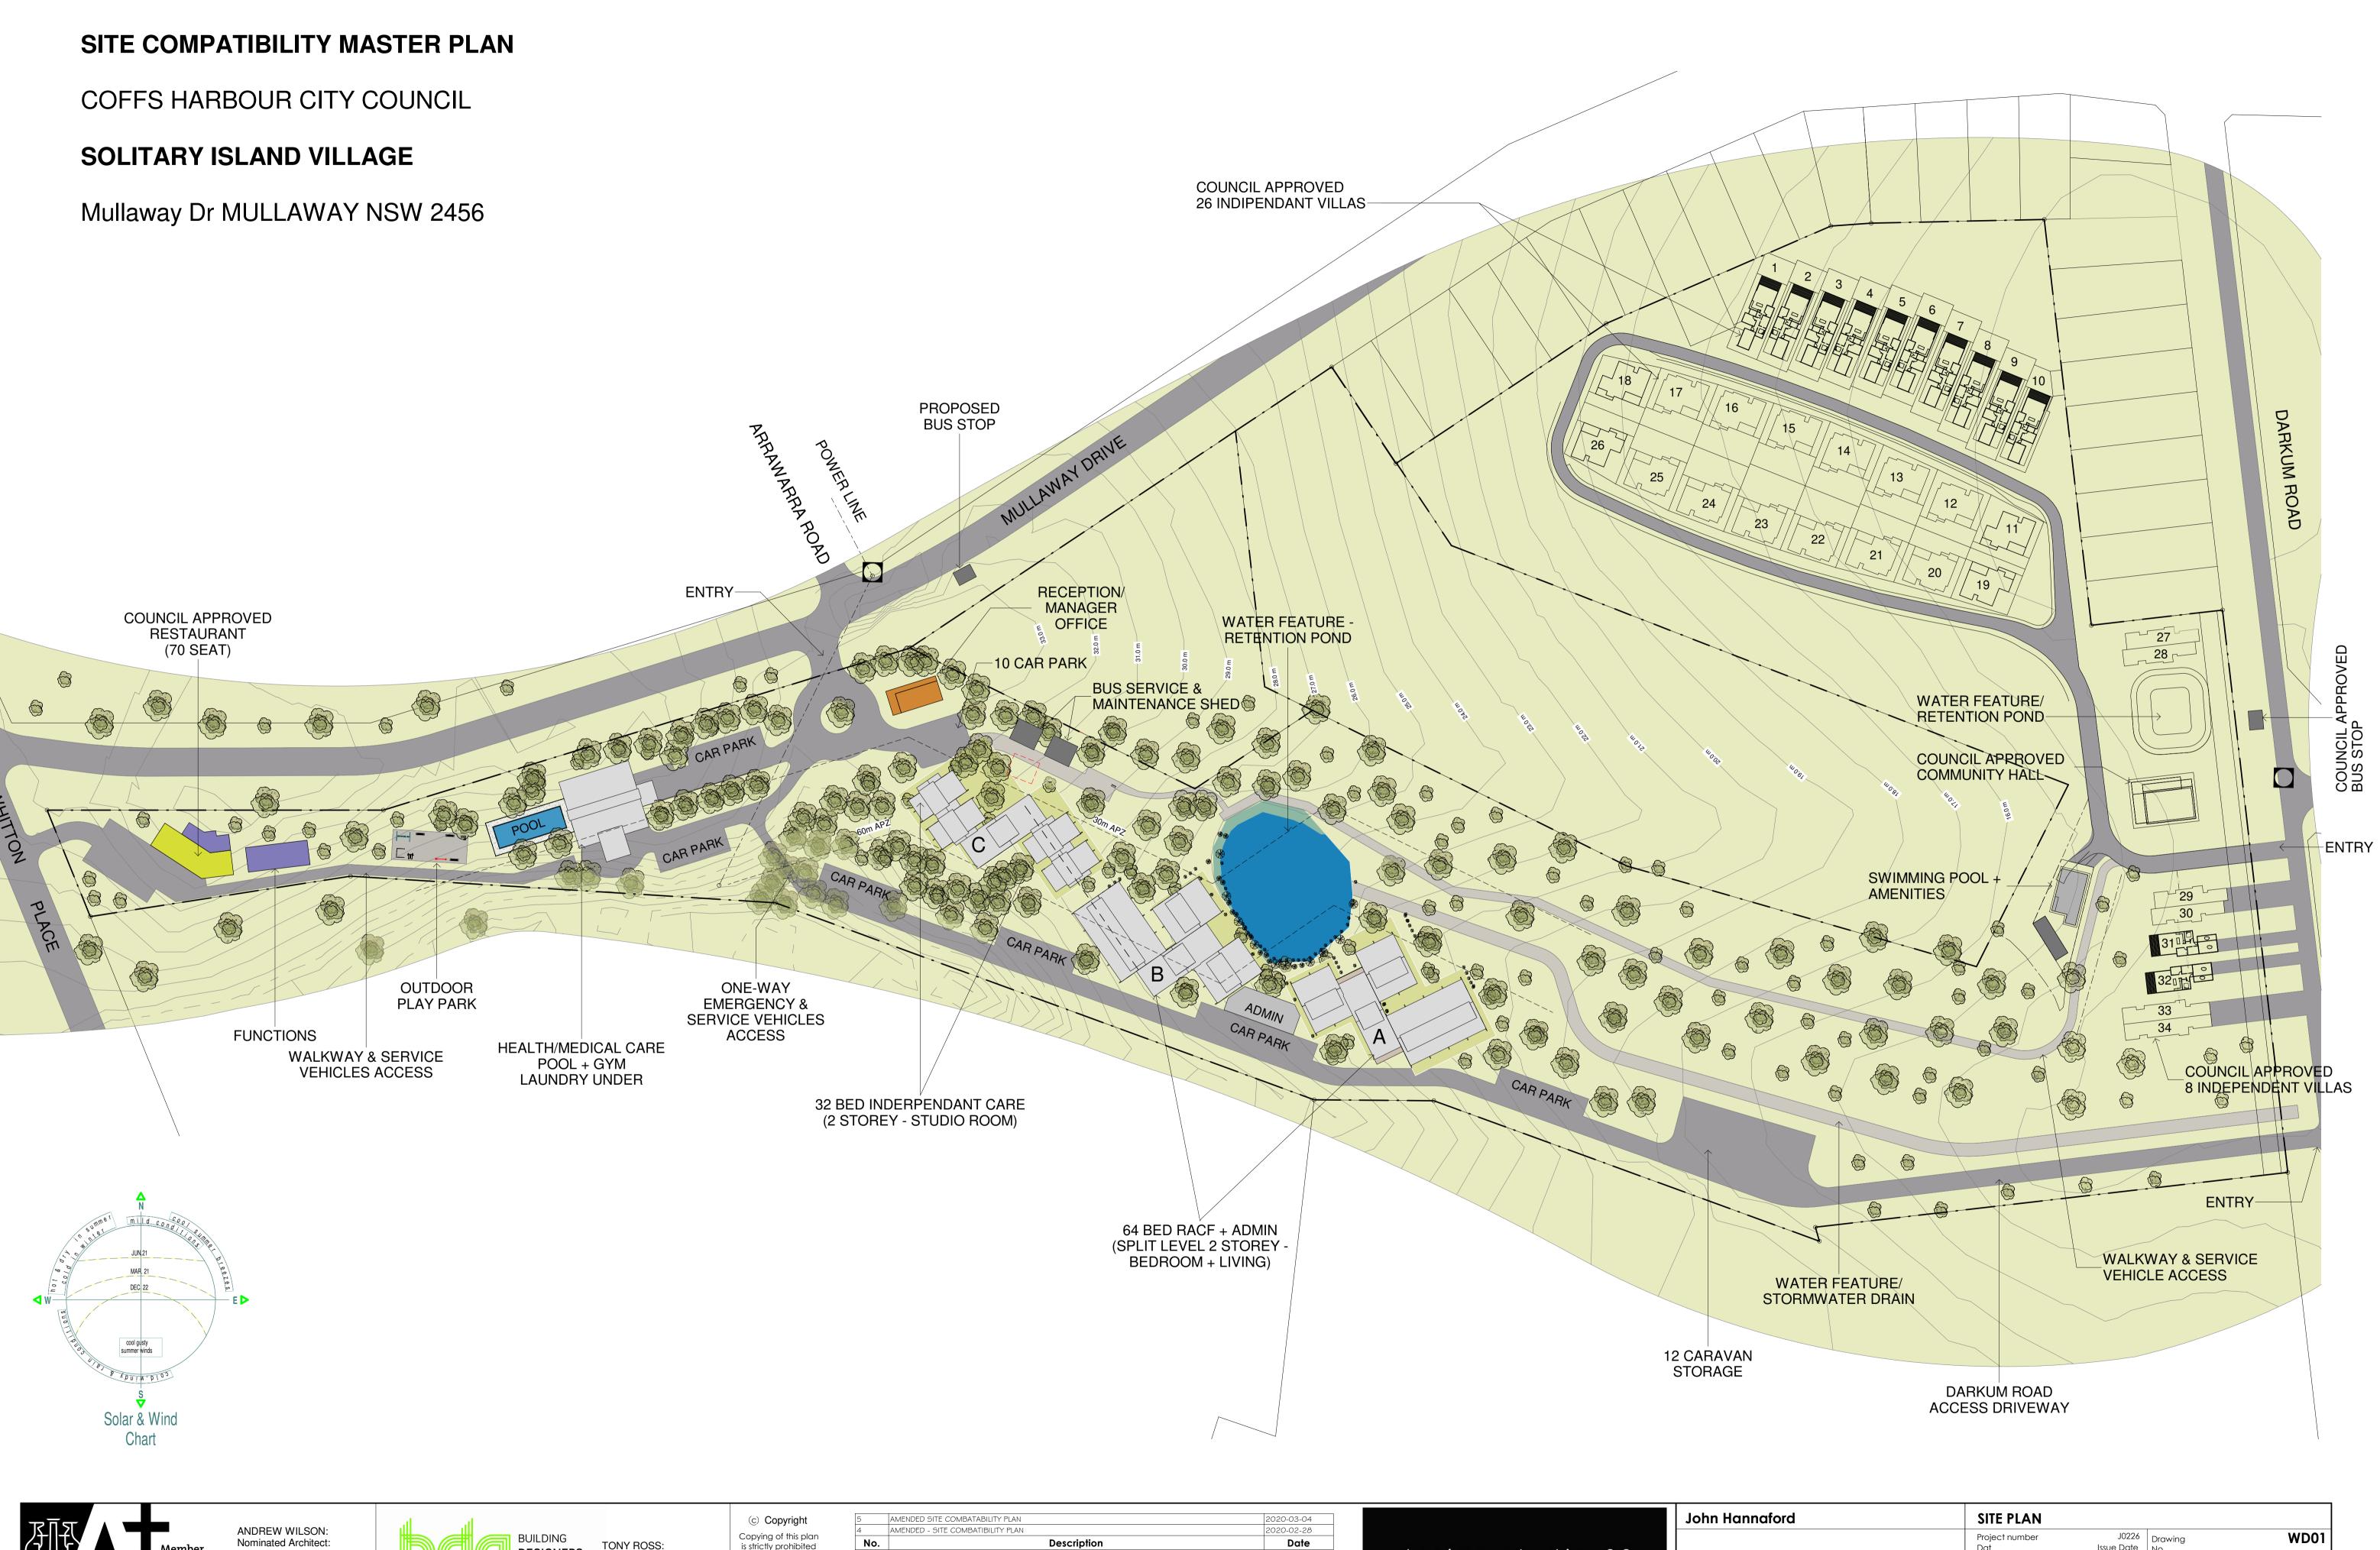

|                                  | SIILILAN                       |                           |                     |                |
|----------------------------------|--------------------------------|---------------------------|---------------------|----------------|
| Solitary Island Village R.A.C.F  | Project number<br>Dat<br>erawn | J0226<br>Issue Date<br>NG | Drawing<br>No.      | WD01           |
| Mullawy Drive, MULLAWAY NSW 2456 | bytecked<br>Sheet No.          | Checker                   | Scale<br>Sheet size | 1 : 1000<br>A1 |
|                                  | <del>'</del>                   |                           |                     |                |